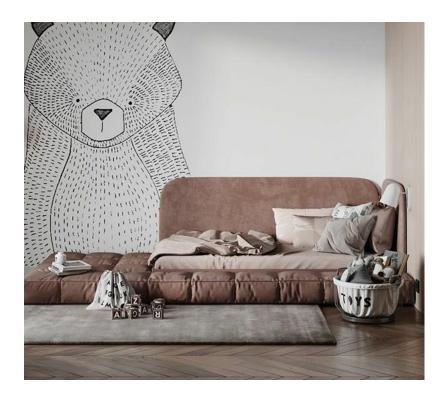

### **ElMalek Furniture**

%D9%85%D8%B9%D8%A7%D8%B1%D8%B6 %D8%A7%D9%84%D8%A7%D8%AB%D8%A7%D8%AB %D9%A6 %D8%A7%D9%83%D8%AA%D9%88%D8%A8%D8%B1

## ???????? ??? ??? ???? 2024



45000 L.E

children's bed



???? ??? ??? ?????

Double bed with storage ladder and wardrobe

143000 L.E

# ??????? ???? ???? ?????



# Children's bed, wardrobe, desk and nightstand



???? ????? ??? ??? ?????

Double children's bed with ladder

85000 L.E

????? ??? ??? ???????



2 children's beds, 2 wardrobes, a desk and a nightstand



# ????? ??? ??? ??? ?????

A children's bed with a wardrobe, a nightstand and a desk

175000 L.E

?????? ??? ??? ????? ?? ???



Children's bed and wardrobe



# ??? ??? ????? ???????

A children's bed and a nightstand with a cupboard and a desk

160000 L.E

???? ????? ??? ??? ?????



65000 L.E

# Children's bed and nightstand



# ???? ???? ??? ??? ???????

2 children's beds with a wardrobe, a dresser and a puff

160000 L.E

# ????? ????? ??? ??? ???