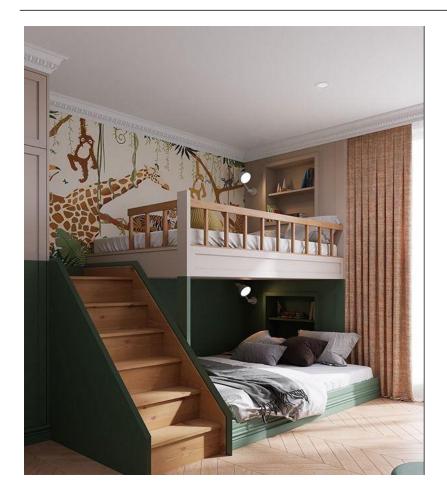

### **ElMalek Furniture**

%D9%85%D8%B9%D8%A7%D8%B1%D8%B6 %D8%A7%D9%84%D8%A7%D8%AB%D8%A7%D8%AB %D9%A6 %D8%A7%D9%83%D8%AA%D9%88%D8%A8%D8%B1

## ???????? ??? ??? ???? 2024



45000 L.E

children's bed



???? ??? ??? ?????

Double bed with storage ladder and wardrobe

143000 L.E

# ??????? ???? ???? ?????



# Children's bed, wardrobe, desk and nightstand



???? ????? ??? ??? ?????

Double children's bed with ladder

85000 L.E

????? ??? ??? ???????



2 children's beds, 2 wardrobes, a desk and a nightstand



# ????? ??? ??? ??? ?????

A children's bed with a wardrobe, a nightstand and a desk

175000 L.E

?????? ??? ??? ????? ?? ???



Children's bed and wardrobe



# ??? ??? ????? ???????

A children's bed and a nightstand with a cupboard and a desk

160000 L.E

???? ????? ??? ??? ?????



65000 L.E

# Children's bed and nightstand



# ???? ???? ??? ??? ???????

2 children's beds with a wardrobe, a dresser and a puff

160000 L.E

# ????? ????? ??? ??? ?????



98000 L.E
Children's bed, puff, desk, chair and mirror



??????? ??? ??? ??????? 2023

Children's bed, 160 cm wide, with 2 nightstands

# ?????? ???? ??? ??? ?????



## 240000 L.