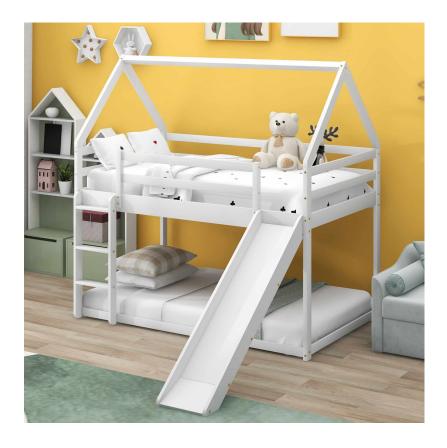

## ???????? ??? ??? ???? 2024

45000 L.E

children's bed

???? ??? ??? ?????

Double bed with storage ladder and wardrobe

143000 L.E